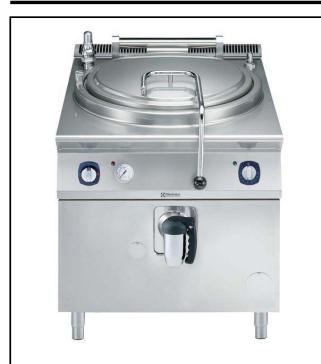

# Electrolux PROFESSIONAL

Modular Cooking Range Line 900XP Gas Cylindrical Boiling Pan 100lt indirect heat, automatic refill

391101 (E9BSGHIPFR)

100-lt gas boiling pan with pressure switch, indirect heating, with automatic double-jacket refill

### **Main Features**

- Round kettle is suitable to cook, sauté or poach all kinds of produce.
- Produce is uniformly heated in the base and side walls of the kettle by an indirect heating system that uses integrally generated saturated steam at a temperature of 110° C in the jacket.
- External valve allows to manually evacuate excess air accumulated in the jacket during heating phase.
- Appliance is IPX5 water resistance certified.
- Manometer allows to correctly control the functioning of the pan.
- Thermostatic temperature control.
- Energy regulation through a control knob.
- Safety thermostat protects against low water level.
- Safety valve avoids overpressure of the steam in the jacket.
- No overshooting of cooking temperatures, fast reaction.
- Large capacity food tap enables safe and effortless discharging of contents.
- Ergonomic: the depth of the vessel facilitates stirring the food, also the most delicate food.
- Discharge tube and tap are very easy to clean from outside.
- Electrovalve automatically refills vessel with water.
- Smooth large surfaces, easy access for cleaning.
- The special design of the control knob system guarantees against water infiltration.
- Minimum load for correct funtioning is 20 liters.

### Construction

- Pressed cooking vessel and double jacket in 316 AISI Stainless steel.
- Robust burners in stainless steel with flame failure device, protected pilot light and optimized combustion.
- All exterior panels in Stainless Steel with Scotch Brite finishing.
- Model has right-angled side edges to allow flush fitting joints between units, eliminating gaps and possible dirt traps.
- Usable capacity of the well 85 liters.