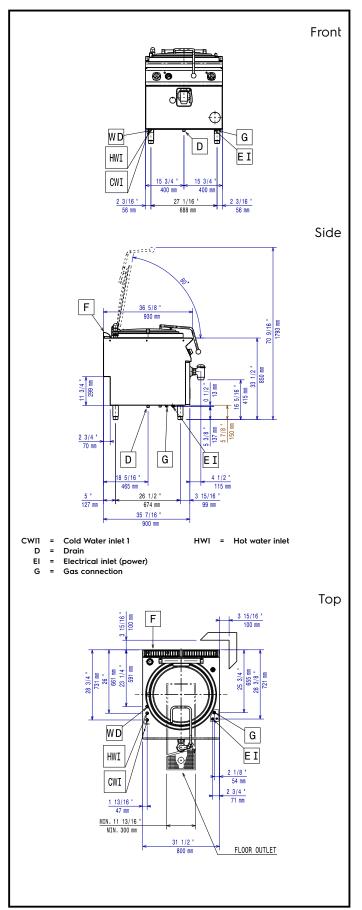

## Modular Cooking Range Line 900XP Gas Cylindrical Boiling Pan 100lt indirect heat, automatic refill

| Supply voltage:<br>391101 (E9BSGHIPFR)<br>Total Watts:                                                                                                                                   | 220-230 V/1 ph/50 Hz<br>0.1 kW                                                             |
|------------------------------------------------------------------------------------------------------------------------------------------------------------------------------------------|--------------------------------------------------------------------------------------------|
| Gas                                                                                                                                                                                      |                                                                                            |
| Gas Power:<br>Standard gas delivery:<br>Gas Type Option:<br>Gas Inlet:<br>Natural gas - Pressure:                                                                                        | 21 kW<br>Natural Gas G20 (20mbar)<br>LPG;Natural Gas<br>1/2"<br>7" w.c. (17.4 mbar)        |
| Key Information:                                                                                                                                                                         |                                                                                            |
| Pan useful capacity:<br>Vessel (round) diameter:<br>Net weight:<br>Shipping weight:<br>Shipping height:<br>Shipping width:<br>Shipping depth:<br>Shipping volume:                        | 98 lt<br>600 mm<br>135 kg<br>134 kg<br>1240 mm<br>1120 mm<br>860 mm<br>1.19 m <sup>3</sup> |
| No clearance needed on rear sides of unit if wall is of non<br>combustible type. If wall is combustible, minimum 50 mm<br>wall clearance should be maintained.<br>[NOT TRANSLATED] N9PIG |                                                                                            |